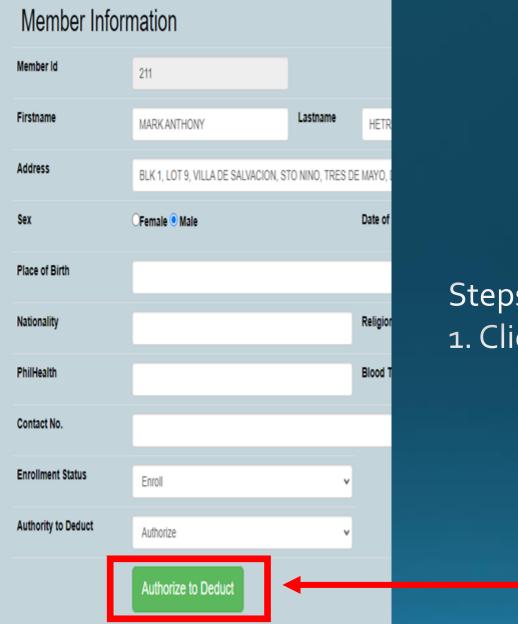

|                 | Blood Type         | 0     |              |        |   |
| tact No.        | 09071772580                          |                 |                    | Civil | Status       | Single | ~ |
| ollment Status  | Enroll                               | ~               |                    |       |              |        |   |
| ority to Deduct | No Authorization                     | ~               | 1                  |       |              |        |   |
|                 | No Authorization<br>Authorize        |                 |                    |       |              |        |   |
|                 |                                      |                 |                    |       |              |        |   |

# Select Authorize from the Drop Down





### Steps 1. Click Authorize to Deduct

#### Authority to Deduct has been updated!

#### Home / Authority to Deduct / view



### Member Information

| Member Id           | 211                       |          |               |              | Ste      |
|---------------------|---------------------------|----------|---------------|--------------|----------|
| Firstname           | MARK ANTHONY              | Lastname | HETROSA       |              | 1.       |
| Address             |                           |          |               |              | т.<br>2. |
| Sex                 | CFemale 🖲 Male            |          | Date of birth |              | 2.       |
| Place of Birth      |                           |          |               |              |          |
| Nationality